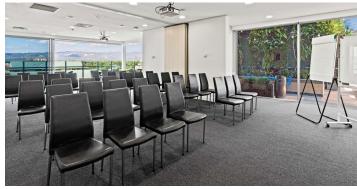

# NANDINA FUNCTION ROOMS

The Nandina function rooms are located on the top floor of Majestic Roof Garden Hotel and present an intimate and welcoming meeting and event space, where an abundance of natural light spills through floor to ceiling sliding windows and provides easy access to the fresh air and roof garden.

Our function rooms provide the perfect backdrop for your next event! Accommodating everything from small corporate meetings and workshops, to cocktail functions up to 120 guests.

To assist you in organising a seamless event, our function space features complimentary use of our in-house audio visual equipment.