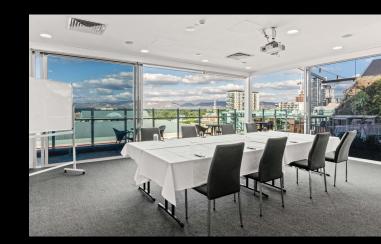

# NANDINA FUNCTION ROOMS

The Nandina function rooms are located on the top floor of Majestic Roof Garden Hotel and present an intimate and welcoming meeting and event space, where an abundance of natural light spills through floor to ceiling sliding windows and provides easy access to the fresh air and roof garden.

Our function rooms provide the perfect backdrop for your next event! Accommodating everything from small corporate meetings and workshops, to cocktail functions up to 120 guests.

To assist you in organising a seamless event, our function space features complimentary use of our in-house audio visual equipment.

Lunch or Dinner group bookings are available offering two and three course set price menus which showcase our delicious seasonal dishes, incorporating local and native ingredients.

| ROOM<br>CAPACITY |         | Ī                     |          | <u></u>  |         | <b>=</b> = |           | ₫        | iÜ:     | •••     | •••••   |
|------------------|---------|-----------------------|----------|----------|---------|------------|-----------|----------|---------|---------|---------|
| Room Name        | Area m² | Ceiling<br>height (m) | Daylight | Internet | Theatre | Classroom  | Boardroom | Cocktail | U-Shape | Banquet | Cabaret |
| Nandina East     | 47      | 2.7m                  | ~        | ~        | 24      | 16         | 16        | 50       | 16      | 32      | 24      |
| Nandina West     | 42      | 2.7m                  | ~        | ~        | 20      | 12         | 16        | 50       | 16      | 24      | 18      |
| Nandina Combined | 94      | 2.7m                  | ~        | ~        | 60      | 26         | 36        | 120      | 34      | 70      | 48      |