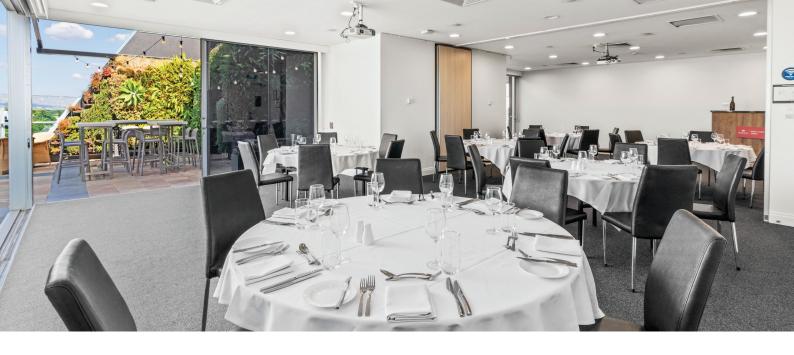

# **CULSHAWS RESTAURANT**

Culshaws is a popular venue for group functions, offering a great range of catering packages. Our chefs focus on local produce, sourced from a network of artisans and organic farmers and a 100% South Australian wine list.

Lunch or Dinner group bookings are available offering two and three course set price menus which showcase our delicious seasonal dishes, incorporating local and native ingredients.

| ROOM<br>CAPACITY |         | Ī                     |          | <u></u>  |         | <b>=</b> = |           | ₫        | iÜ:     | •••     | •••••   |
|------------------|---------|-----------------------|----------|----------|---------|------------|-----------|----------|---------|---------|---------|
| Room Name        | Area m² | Ceiling<br>height (m) | Daylight | Internet | Theatre | Classroom  | Boardroom | Cocktail | U-Shape | Banquet | Cabaret |
| Nandina East     | 47      | 2.7m                  | ~        | ~        | 24      | 16         | 16        | 50       | 16      | 32      | 24      |
| Nandina West     | 42      | 2.7m                  | ~        | ~        | 20      | 12         | 16        | 50       | 16      | 24      | 18      |
| Nandina Combined | 94      | 2.7m                  | ~        | ~        | 60      | 26         | 36        | 120      | 34      | 70      | 48      |