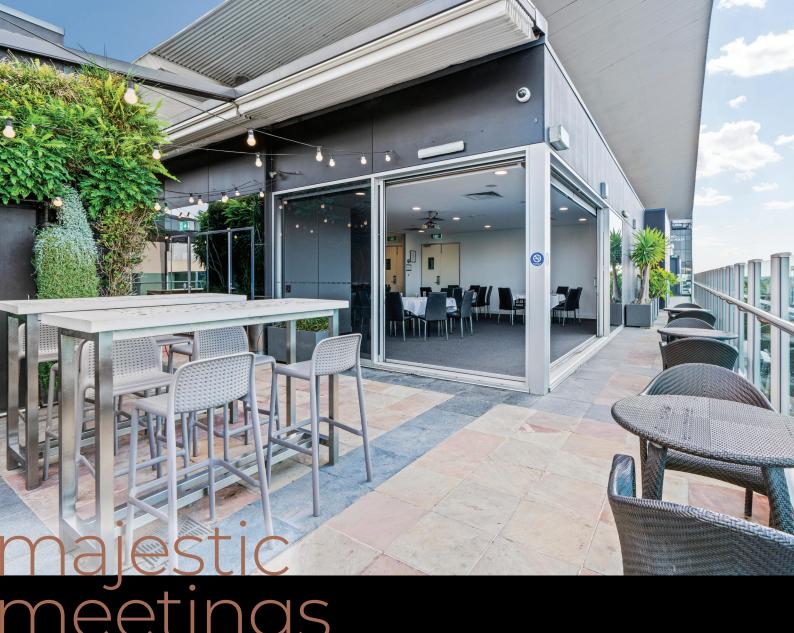

# NANDINA FUNCTION ROOMS

The Nandina function rooms are located on the top floor of Majestic Roof Garden Hotel and present an intimate and welcoming meeting and event space, where an abundance of natural light spills through floor to ceiling sliding windows and provides easy access to the fresh air and roof garden.

Our function rooms provide the perfect backdrop for your next event! Accommodating everything from small corporate meetings and workshops, to cocktail functions up to 120 guests.

To assist you in organising a seamless event, our function space features complimentary use of our in-house audio visual equipment.

### **ROOF GARDEN**

Our multi-functional space is adjacent to the hotel's roof garden where guests can relax and unwind.

For something unique, we can provide you with exclusive access of our roof garden offering uninterrupted views of the beautiful Adelaide Hills and East End city lights.